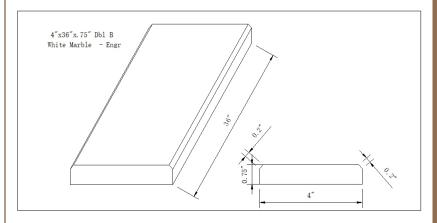

#### **DRAWING:**

## **SPECS**

Size: 4"x36"

Thickness: 0.75"

Primary Color: White

Finish: Polished

Material Type: Engineered Marble

| Application | Residential | Commercial |
|-------------|-------------|------------|
| Counterotps | No          | No         |
| Flooring    | Yes         | Yes        |
| Wall        | No          | No         |