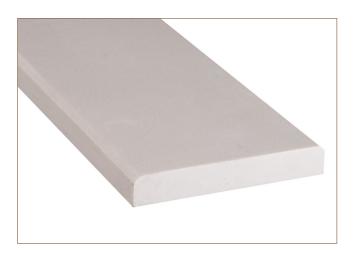

## White Marble 4x36 **Double Beveled**

### THD2WH4X36DB

## **SPECS**

Size: 4"x36"

Thickness: 0.75"

Primary Color: White

Finish: Polished

Material Type: Engineered Marble

| Application | Residential | Commercial |
|-------------|-------------|------------|
| Counterotps | No          | No         |
| Flooring    | Yes         | Yes        |
| Wall        | No          | No         |